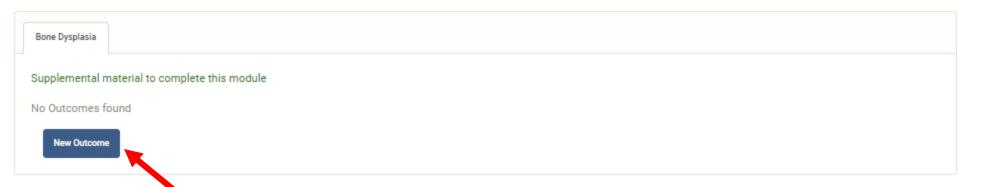

# Go to diagnosis-specific outcome

**Core Registry** 

Dashboard Patients ▼ Centres ▼ Centre Users ▼

Mariya Cherenko

## Fill in the new outcome

Core Registry Dashboard Patients \* Centres \* Users \* Centre Users \* Patient Users \* Reference Data \* I

Patient ID - 4270 Date of Birth -

Click here to fill in the new outcome for disease-specific module