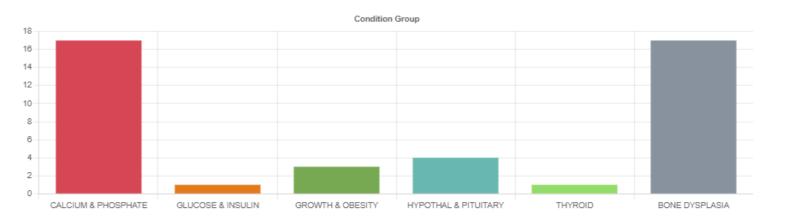

|                                                          |  |  |  |  |  |  |  |  |

You need an access to Core registry to use the module

Fill in the mandatory information.
Your request will be approved as soon as possible.

## Login to the Core registry





Go to <a href="https://eurreb.eu/">https://eurreb.eu/</a>



Login to Core registry using this button and your credentials

# Login to the Core registry





#### Choose clinician login and then provide your credentials:



# Add a new patient









Core Registry

Dashboard Patients ▼ Centres ▼ Centre Users ▼

#### Clinician Dashboard

Patients in Centre: EuRR-Bone-Test

Patients registered by you: 2

Patients registered in your centre: 27

Patients with outstanding actions: 0





## Fill in the Common Data Elements







# Go to condition group section









Core Registry Dashboard Patients \* Centres \* Centre Users \* Mariya Cherenko - EuRR-Bone-Test \*



## Edit the Patient Condition section







## Give an access to the platform to your patient







# Go to diagnosis-specific outcome









**Core Registry** 

Dashboard Patients ▼ Centres ▼ Centre Users ▼

Mariya Cherenko



## Fill in the new outcome









Core Registry Dashboard Patients \* Centres \* Users \* Centre Users \* Patient Users \* Reference Data \* I



Patient ID - 4270 Date of Birth -



Click here to fill in the new outcome for disease-specific module

#### Fill in the data into the module and save







BMI



Core Registry Dashboard Patients - Centres - Centre Users -

Mariya