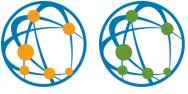

# Choose the frequency for PROMs

Core Registry

Click here to choose the frequency of email requests to the Patient to self-complete a Patient Generic Outcome Questionnaire

# Choose the frequency for PROMs

Click here to choose the frequency of email requests to the Patient to selfcomplete a Patient Generic Outcome Questionnaire