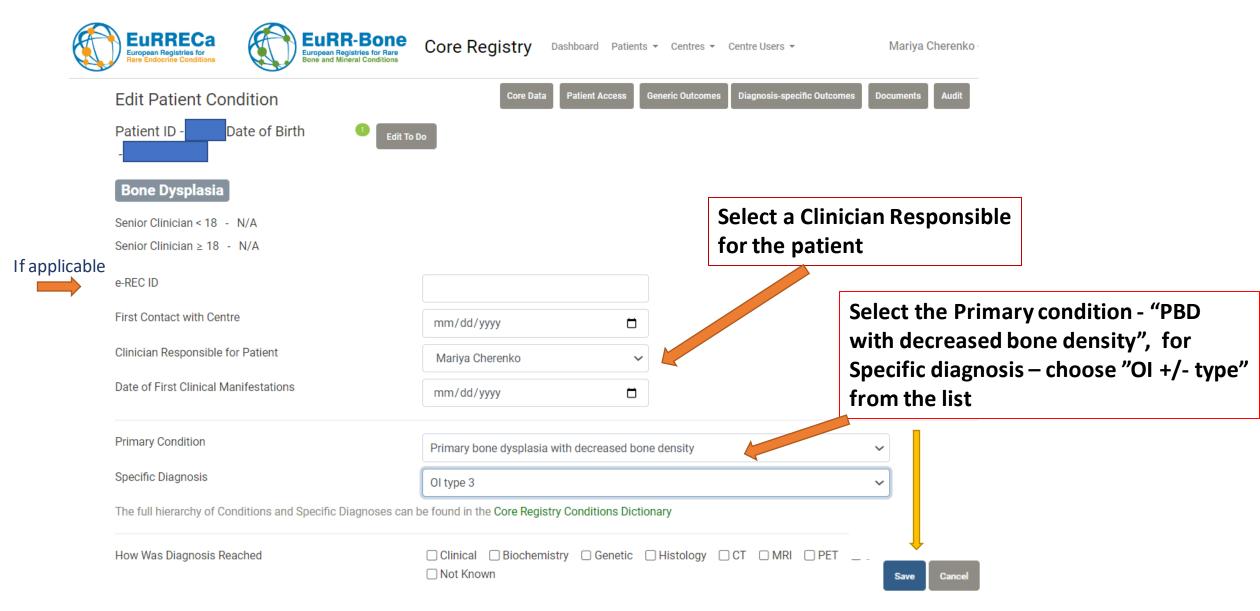

equest will be approved as soon as possible.

## Login to the Core registry





Go to <a href="https://eurreb.eu/">https://eurreb.eu/</a>



Login to Core registry using this button and your credentials

# Login to the Core registry





#### Choose clinician login and then provide your credentials:



# Add a new patient









Core Registry

Dashboard Patients ▼ Centres ▼ Centre Users ▼

#### Clinician Dashboard

Patients in Centre: EuRR-Bone-Test

Patients registered by you: 2

Patients registered in your centre: 27

Patients with outstanding actions: 0





## Fill in the Common Data Elements







# Go to condition group section









Core Registry Dashboard Patients \* Centres \* Centre Users \* Mariya Cherenko - EuRR-Bone-Test \*



## Edit the Patient Condition section







## Give an access to the platform to your patient







# Go to diagnosis-specific outcome









**Core Registry** 

Dashboard Patients ▼ Centres ▼ Centre Users ▼

Mariya Cherenko



## Fill in the new outcome









Core Registry Dashboard Patients \* Centres \* Users \* Centre Users \* Patient Users \* Reference Data \* I



Patient ID - 4270 Date of Birth -



Click here to fill in the new outcome for disease-specific module

#### Fill in the data into the module and save







BMI



Core Registry Dashboard Patients - Centres - Centre Users -

Mariya Cherenko -

#### Add Diagnosia aposific Outcome

| Add Diagnos            | sis-speci         | nc Outcome            |            |               |                                                         |               |