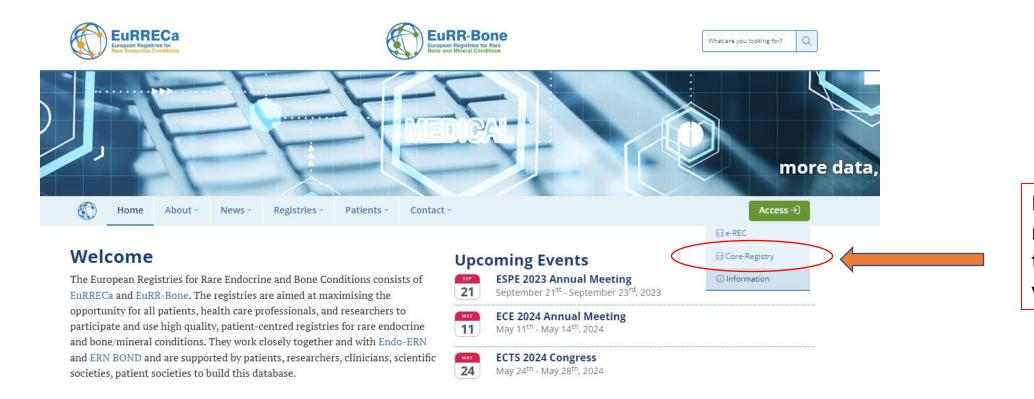

#### Go to <a href="https://eurreb.eu/">https://eurreb.eu/</a>

If you have no account yet, you can request the access <u>here</u> or choose "information" from the "access" button

# Register in the Core registry