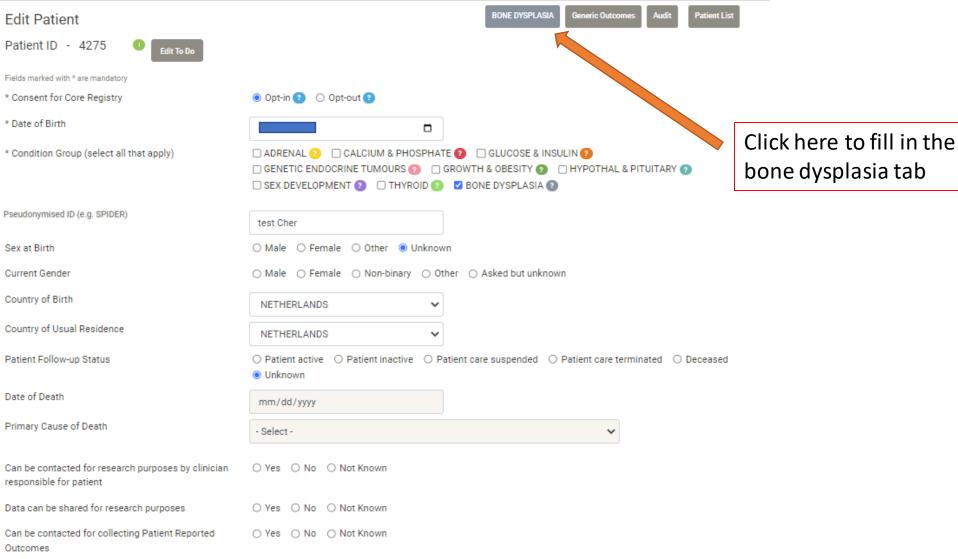

## Edit the Patient Condition section

## Give an access to the platform to your patient