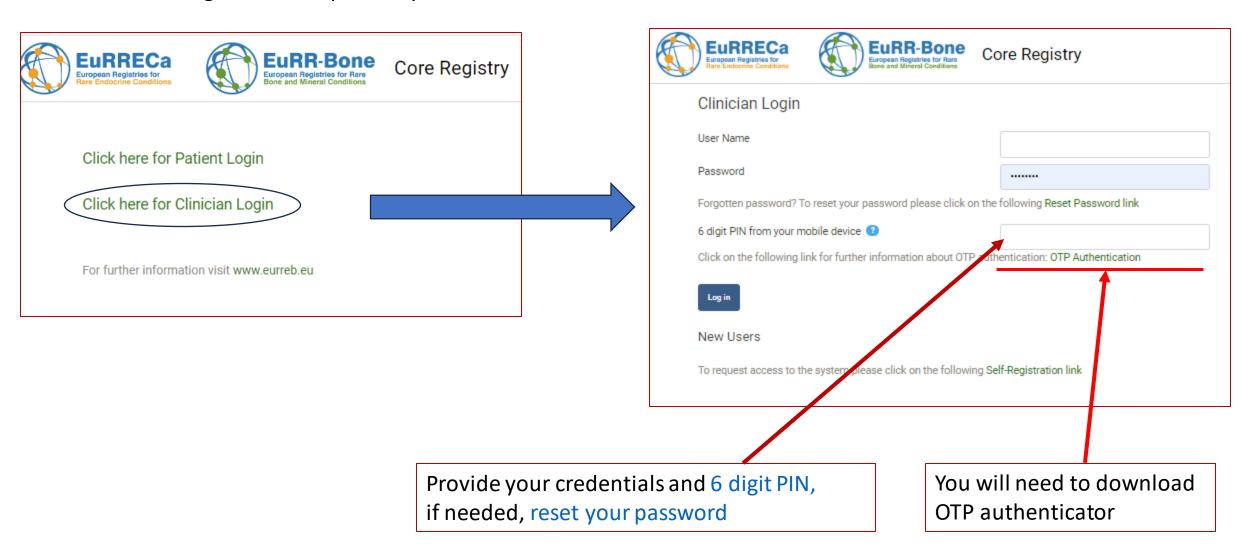

## Login to the Core registry

Go to <a href="https://eurreb.eu/">https://eurreb.eu/</a>

Login to Core registry using this button and your credentials

# Login to the Core registry

#### Choose clinician login and then provide your credentials: