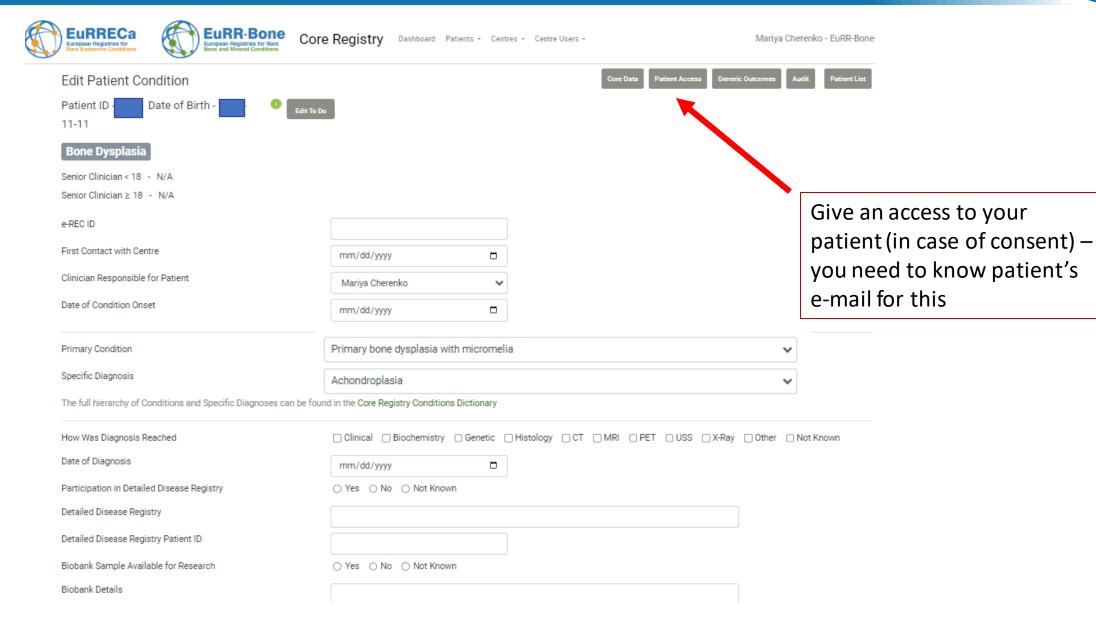

## Edit the Patient Condition section

## Give an access to the platform to your patient