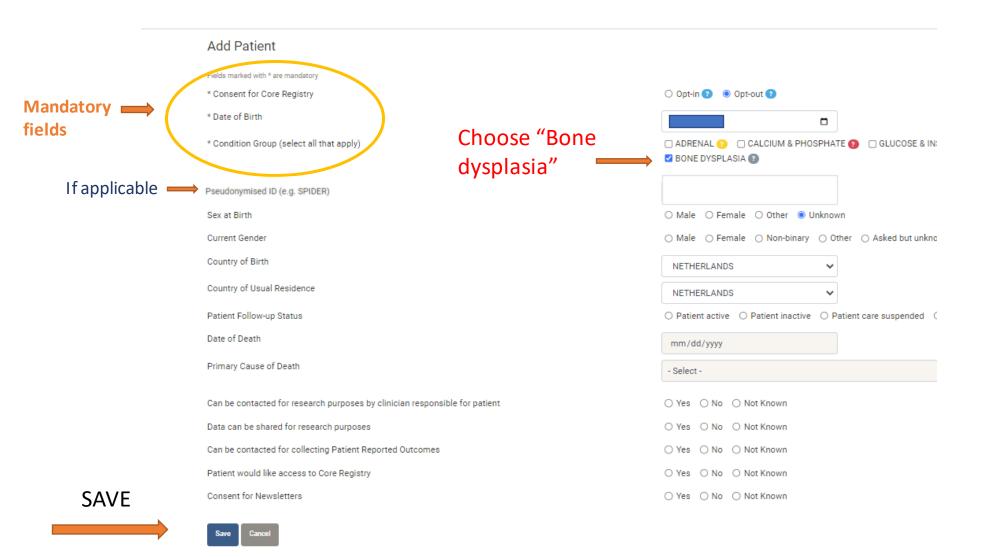

# Go to condition group section

Core Registry Dashboard Patients \* Centres \* Centre Users \* Mariya Cherenko - EuRR-Bone-Test \*

## Edit the Patient Condition section