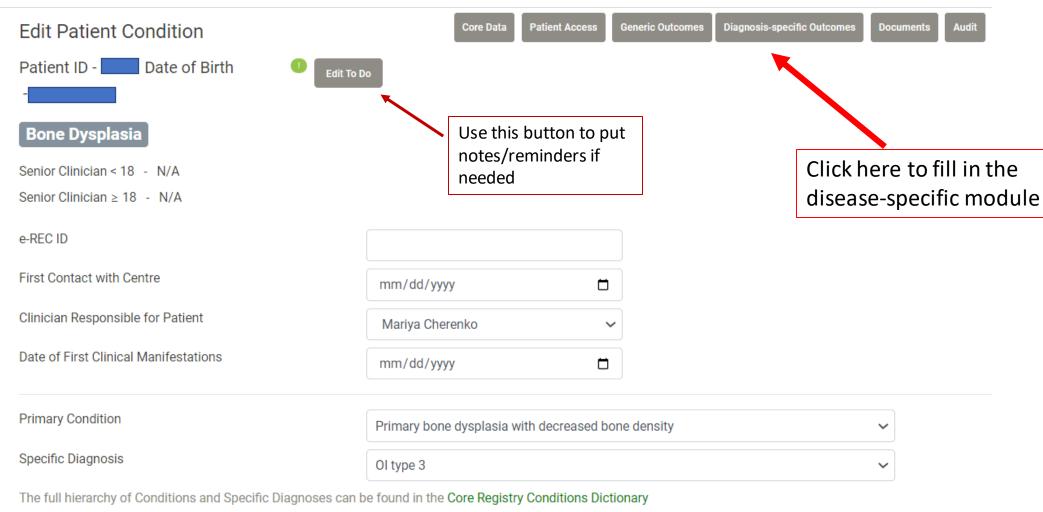

## Edit the Patient Condition section

# Go to diagnosis-specific outcome

**Core Registry** 

Dashboard Patients ▼ Centres ▼ Centre Users ▼

Mariya Cherenko