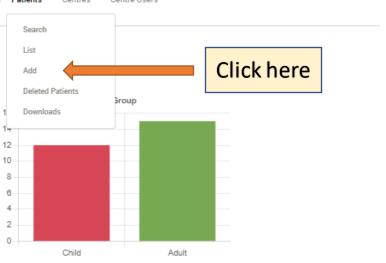

# Add a new patient

Core Registry

Dashboard Patients ▼ Centres ▼ Centre Users ▼

#### Clinician Dashboard

Patients in Centre: EuRR-Bone-Test

Patients registered by you: 2

Patients registered in your centre: 27

Patients with outstanding actions: 0